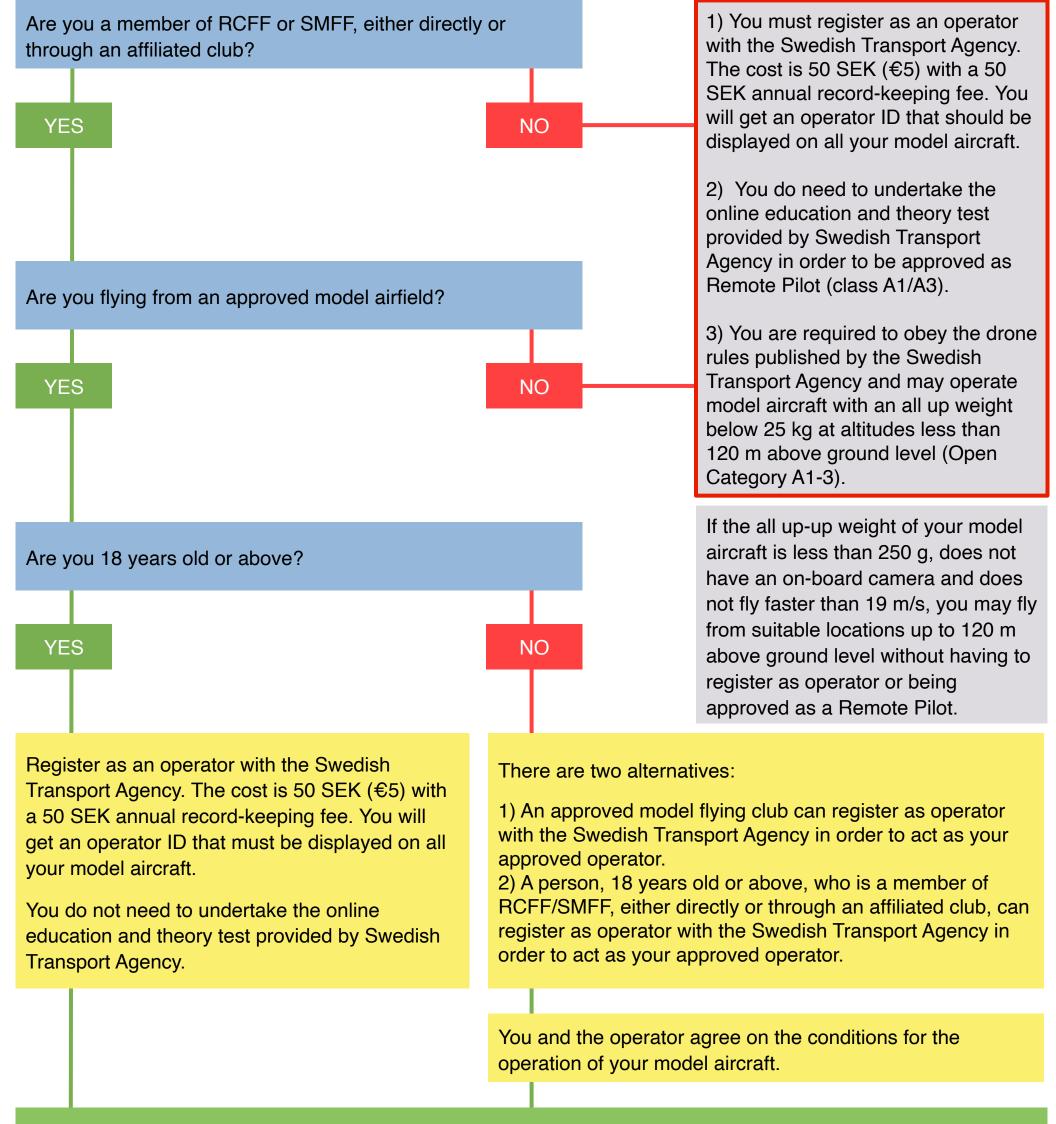

## Model Flying in Sweden – Rules in effect from January 1, 2021

You are cleared to fly from approved model flying fields within the Article 16 authorisation issued to RCFF and SMFF. You must obey the flying and safety rules that are common to these organisations.

The flying and safety rules in the actual version 1.4.2 are in force from January 1, 2021 and are published on https://www.faltregister.se/wp-content/uploads/2020/12/RCFF-SMFF-regler-v-1.4.2-2021C.pdf

Websites with additional information:

Swedish Transport Agency: https://www.transportstyrelsen.se/sv/luftfart/Luftfartyg-och-luftvardighet/dronare/

Database with approved model airfields: https://www.faltregister.se

RCFF: http://www.rcflyg.se http://rcff-register.se SMFF: https://www.modellflygforbund.se